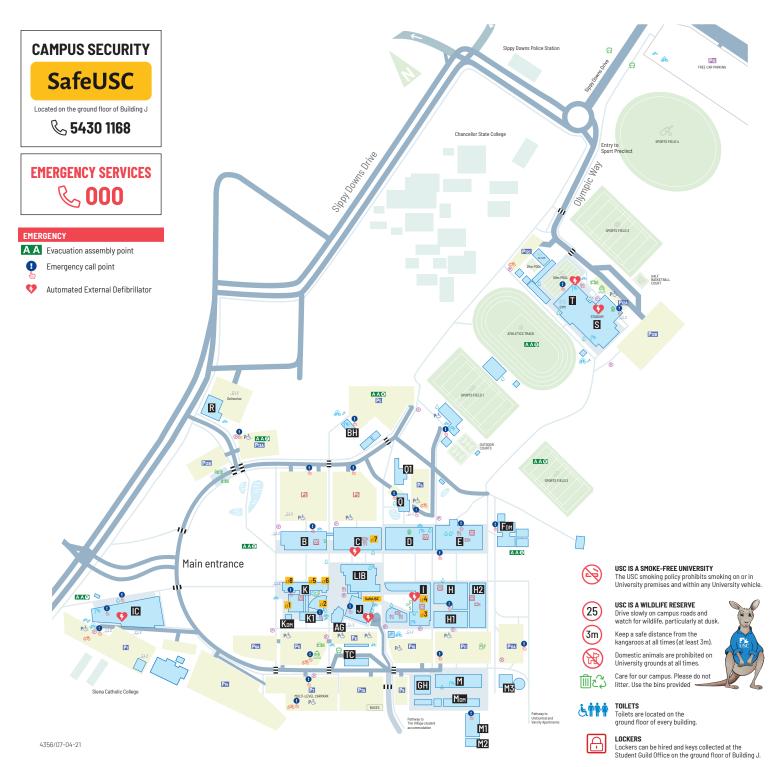

## DIRECTORY

- SC Student Central
- IS Indigenous Services
- BG Buranga Centre Garden
  Naa Tana Lui Dhar
- SW Student Wellbeing
- University Club (Uni Club)
- SG Student Guild
- Print Services
- PO Student Placement Office
- AG Art Gallery
- Innovation Centre
- **■** Library
- R Resources
- Transit Centre
- **BH** Bicycle Hub
- S USC Stadium
- Health and Sport Centre
- Food and drink outlets

### LECTURE THEATRES

- Building K
- Building K
- Buildina I
- Building I
- Dallaling
- Building KBuilding K
- Building C
- <u> Dullulli</u>
- Building K

Computer labs are located in buildings D, H, J and K.

# **PARKING**

- Pay parking
- Staff only pay parking
- P Free parking
- Motorcycle pay parking
- Parking pay station
- P Accessible parking
- □ Lz Loading zone

## TRANSPORT AND AMENITIES

- Bus stop
- Drop-off / pick-up zone
- Taxi pick-up
- Public payphone
- \$ ATM
- 常 Parents room
- **Food outlet**
- **Student kitchen**
- Lockers
- Free non-chilled water
- ♦ Water vending machine

# **CYCLING FACILITIES**

- Secure bicycle park
- Showers Showers
- Bicycle rack
- Bicycle repair station